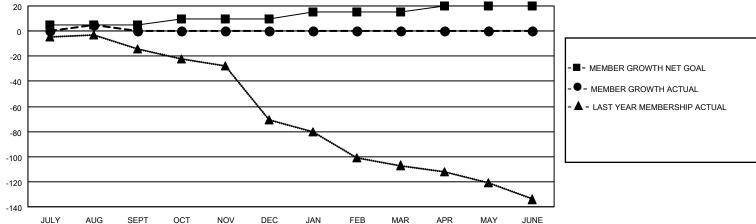

## MONTHLY MEMBERSHIP PROGRESS REPORT

LOCATION ILLINOIS District 1 D Results as of: 8/31/2021

| Clubs RESULTS FOR 2021-2022 |   |   |   | Members RESULTS FOR 2021-2022 |   |    |    |
|-----------------------------|---|---|---|-------------------------------|---|----|----|
|                             |   |   |   |                               |   |    |    |
| JULY/AUG/SEPT               | 0 | 0 | 0 | JULY/AUG/SEPT                 | 5 | 22 | 16 |
| OCT/NOV/DEC                 | 0 | 0 | 0 | OCT/NOV/DEC                   | 5 | 0  | 0  |
| JAN/FEB/MAR                 | 1 | 0 | 0 | JAN/FEB/MAR                   | 5 | 0  | 0  |
| APR/MAY/JUNE                | 1 | 0 | 0 | APR/MAY/JUNE                  | 5 | 0  | 0  |

## GOALS AND ACTUAL NEW CLUBS CUMULATIVE

| DROPPED CLUBS: 0     |         | 9 CLUBS OF 50 ADDED 1 OR<br>MORE NEW MEMBERS | GENDER DISTRIBUTION             |                                |  |
|----------------------|---------|----------------------------------------------|---------------------------------|--------------------------------|--|
|                      |         | INOINE NEW MEMBERS                           | MALE<br>FEMALE                  | 1,112 (72.30%)<br>426 (27.70%) |  |
| DROPPED MEMBERS      |         |                                              | NON BINARY PREFER NOT TO ANSWER | 0 (0.00%)<br>NSWER 0 (0.00%)   |  |
| DECEASED             | 3       |                                              |                                 | G (G:GG /G)                    |  |
| CLUB CANCELLED OTHER | 0<br>13 | CLICK HERE FOR CUMULATIVE MEMBERSHIP DATA    | TOTAL FAMILY UNIT MEMBERS       | 240                            |  |
| TOTAL                | 16      | WEWDEROIN DATA                               | FAMILY MEMBERS PAYING HAI       | _F DUES 121                    |  |